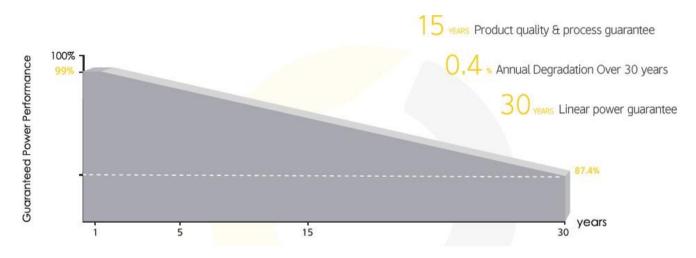

#### LINEAR PERFORMANCE WARRANTY for N-TYPE MONOFACIAL MODULE

1% in the first year; 0.4% each year thereafter until that date which is thirty (30) years following the Warranty Start Date, at which time the Actual Power Output shall be not less than 87.4% of the Nominal Power Output.

If MODULES fail to conform to this warranty during the period ending 30 years from the date of sale to the customer of the Nahui product, Nahui will, at its option, either repair or replace the product.