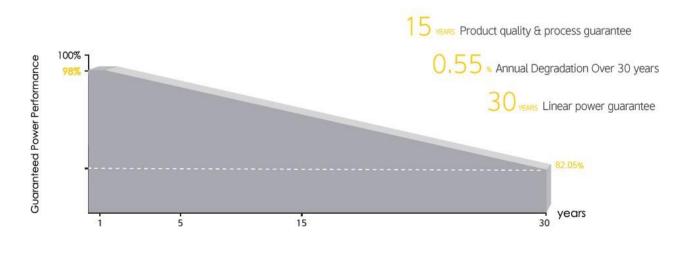

#### LINEAR PERFORMANCE WARRANTY for PERC MONOFACIAL MODULE

2% in the first year; 0.55% each year thereafter until that date which is thirty (30) years following the Warranty Start Date, at which time the Actual Power Output shall be not less than 82.05% of the Nominal Power Output.

If MODULES fail to conform to this warranty during the period ending 30 years from the date of sale to the customer of the Nahui product, Nahui will, at its option, either repair or replace the product.